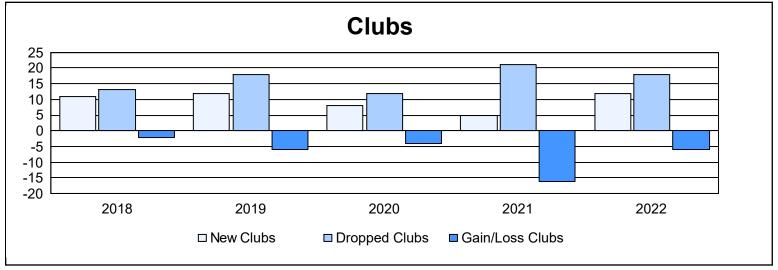

| Year      | New<br>Clubs | Dropped<br>Clubs | Gain/<br>Loss<br>Clubs | New<br>Members | Charter<br>Members | Reinstate<br>Members | Transfer<br>Members | Total<br>Member<br>Added | Total<br>Members<br>Dropped | Gain/<br>Loss<br>Members |
|-----------|--------------|------------------|------------------------|----------------|--------------------|----------------------|---------------------|--------------------------|-----------------------------|--------------------------|
| 2017-2018 | 11           | 13               | -2                     | 589            | 307                | 42                   | 56                  | 994                      | 1,371                       | -377                     |
| 2018-2019 | 12           | 18               | -6                     | 625            | 343                | 31                   | 62                  | 1,061                    | 1,160                       | -99                      |
| 2019-2020 | 8            | 12               | -4                     | 557            | 280                | 57                   | 32                  | 926                      | 994                         | -68                      |
| 2020-2021 | 5            | 21               | -16                    | 488            | 183                | 87                   | 47                  | 805                      | 1,264                       | -459                     |
| 2021-2022 | 12           | 18               | -6                     | 842            | 364                | 40                   | 91                  | 1,337                    | 1,101                       | 236                      |
| Average   | 10           | 16               | -7                     | 620            | 295                | 51                   | 58                  | 1,025                    | 1,178                       | -153                     |