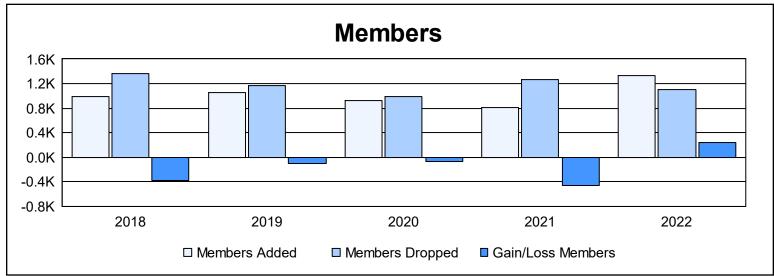

| Year      | New<br>Clubs | Dropped<br>Clubs | Gain/<br>Loss<br>Clubs | New<br>Members | Charter<br>Members | Reinstate<br>Members | Transfer<br>Members | Total<br>Member<br>Added | Total<br>Members<br>Dropped | Gain/<br>Loss<br>Members |
|-----------|--------------|------------------|------------------------|----------------|--------------------|----------------------|---------------------|--------------------------|-----------------------------|--------------------------|
| 2017-2018 | 11           | 13               | -2                     | 589            | 307                | 42                   | 56                  | 994                      | 1,371                       | -377                     |
| 2018-2019 | 12           | 18               | -6                     | 625            | 343                | 31                   | 62                  | 1,061                    | 1,160                       | -99                      |
| 2019-2020 | 8            | 12               | -4                     | 557            | 280                | 57                   | 32                  | 926                      | 994                         | -68                      |
| 2020-2021 | 5            | 21               | -16                    | 488            | 183                | 87                   | 47                  | 805                      | 1,264                       | -459                     |
| 2021-2022 | 12           | 18               | -6                     | 842            | 364                | 40                   | 91                  | 1,337                    | 1,101                       | 236                      |
| Average   | 10           | 16               | -7                     | 620            | 295                | 51                   | 58                  | 1,025                    | 1,178                       | -153                     |